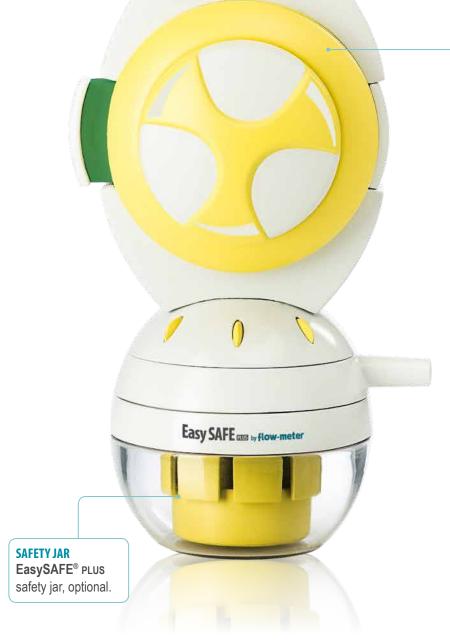

#### **OUTLET CONNECTION**

ISO G. 1/2" M. + quick release system for **EasySAFE® PLUS** safety jar connection only.

### Easy VAC 2003 by flow-meter