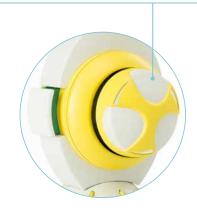

#### **VACUUM SETTING KNOB**

With Push&Lock system and Soft Grip inserts for easy handling.

The small sizes of the EasyVAC® PLUS vacuum regulators help in installing multiple sets of medical gas devices into the wall terminal units. The extreme rationality and simplicity, combined with the sophisticated technical execution, allow both operators and patients to appreciate the safety and reliability of this medical device.