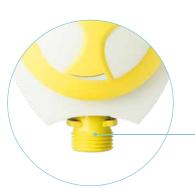

#### **OUTLET CONNECTION**

ISO G. 1/2" M. + quick release system for **EasySAFE® PLUS** safety jar connection only.

#### **Standard Inlet connection**

EasyVAC®PLUS **250 - 600 - 1000** ► ISO G. 1/4" M.