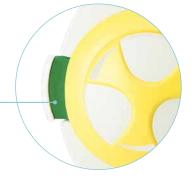

erts knob for an easy handling with a "Push & Lock" position system and a vacuum control gauge with three possible end-of-scale choices: -250 mbar, -600 mbar and -1000 mbar. A protective silicone cover and a techno-polymer support prevent gauge damages caused by possible shocks received during transport or use. The EasyVAC® PLUS vacuum regulators are manufactured with outlet threaded connection for screwing in the usual collection containers for suctioned fluids, or for direct connection to the EasySAFE® PLUS safety jar, through a specific quick release integrated connection. The use of the EasySAFE® PLUS safety jar is highly recommended to get a complete suction device able to guarantee total protection of the vacuum regulator and plant.

#### Quic

Quick push switch button.

I/O SWITCH



#### **Standard Inlet connection**

EasyVAC®PLUS **250 - 600 - 1000** ► ISO G. 1/4" M.

#### Maximum suction flow

EasyVAC®PLUS 250 ► 50 L/min. ±5 L/min. at -220 mbar EasyVAC®PLUS 600 ► 72 L/min. ±5 L/min. at -550 mbar EasyVAC®PLUS 1000 ► 115 L/min. ±5 L/min. at -950 mbar

#### Maximum available negative pressure effective value

EasyVAC®PLUS 250 ► -220 mbar ±20 mbar EasyVAC®PLUS 600 ► -550 mbar ±20 mbar EasyVAC®PLUS 1000 ► -950 mbar

#### Over depression protecting valve

EasyVAC®PLUS 250 ► Preset, with anti clogging system
EasyVAC®PLUS 600 ► Preset, with anti clogging system
EasyVAC®PLUS 1000 ► N/A

#### Vacuum gauge

EasyVAC®PLUS **250** ► 0 ÷ -250 mbar EasyVAC®PLUS **600** ► 0 ÷ -600 mbar EasyVAC®PLUS **1000** ► 0 ÷ -1000 mbar

#### Maximum depression supply value

EasyVAC® PLUS **25