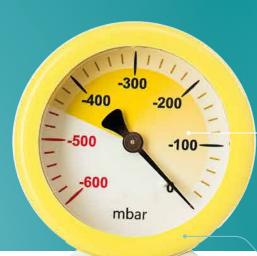

#### **VACUUM GAUGE READING SCALE**

Vacuum gauge with colored sectors scale, for easy reading of set vacuum values.

#### Vacuum gauge

EasyVAC®PLUS **250** ► 0 ÷ -250 mbar EasyVAC®PLUS **600** ► 0 ÷ -600 mbar EasyVAC®PLUS **1000** ► 0 ÷ -1000 mbar